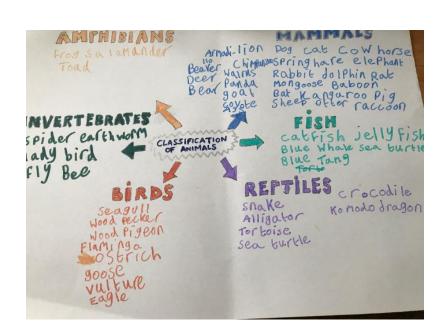

## Mind Maps

## What is a Mind Map and how can it help our pupils?

A Mind Map is a visual way for pupils to sort and record the information they are learning to make it easier to remember. Mind Maps help with pupils retention by using colour and pictures to help with their retrieval of information or ideas learnt.

Mind Maps also specifically help the child with ASC because visual connections are clear, so helping the child see how the ideas fit together.

## Aim of the Mind Map

- To strengthen the meaning links between words
- To improve classification and organisation of material
- To develop memory strategies
- To facilitate retrieval of information
- To build the child's self-esteem