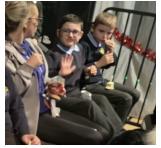

# KNOWSLEY CENTRAL SCHOOL NEWSLETTER

### Our celebrations this week: Friday 8th December 2023

- Well done to Class Cherry for achieving 100% attendance this week!
- This week Christmas officially started in school with our annual tree lighting assembly. All of the children made beautiful decorations to hang on the tree and enjoyed singing Christmas songs together. We're looking forward to more exciting Christmas activities in the coming weeks.









gonsley Central, S,













#### FRIENDSHIP AWARD

The pupils and staff are identifying acts of kindness throughout the school. Our award winners this week are:

Blossom: Maggie Apple: **Anthony** Juniper: Oscar J Maple: Orla Willow: Jude Holly: Mikey Chestnut: **Antony** Mulberry: Riley Redwood: Kieron Rowan: Harley Cherry: Theo

## CLASS OF THE WEEK JUNIPER

In Class Juniper we have been experimenting with freezing and melting in our science lessons. We have been sorting and recognising money in Maths and we also had a trip to CAFT to meet Father Christmas and see the animals. Merry Christmas from Class Juniper!



















### PARENT INFORMATION

| Holiday Dates 23/24    | Date School Closes                   | Date School re-opens      |
|------------------------|-------------------------------------