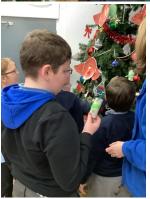

# KNOWSLEY CENTRAL SCHOOL NEWSLETTER

### Our celebrations this week: Friday 8th December 2023

- Well done to Class Cherry for achieving 100% attendance this week!
- This week Christmas officially started in school with our annual tree lighting assembly. All of the children made beautiful decorations to hang on the tree and enjoyed singing Christmas songs together. We're looking forward to more exciting Christmas activities in the coming weeks.









gonsley Central, S,













#### FRIENDSHIP AWARD

The pupils and staff are identifying acts of kindness throughout the school. Our award winners this week are:

Blossom: Maggie Apple: **Anthony** Juniper: Oscar J Maple: Orla Willow: Jude Holly: Mikey Chestnut: **Antony** Mulberry: Riley Redwood: Kieron Rowan: Harley Cherry: Theo

## CLASS OF THE WEEK JUNIPER

In Class Juniper we have been experimenting with freezing and melting in our science lessons. We have been sorting and recognising money in Maths and we also had a trip to CAFT to meet Father Christmas and see the animals. Merry Christmas from Class Juniper!



















### PARENT INFORMATION

| Holiday Dates 23/24    | Date School Closes                   | Date School re-opens      |
|------------------------|-------------------------------